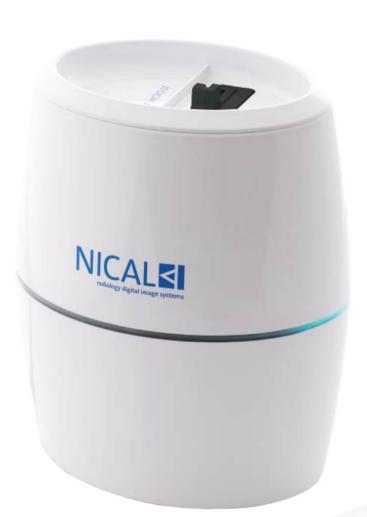

# **SMART MICRO plus+**

Superior resolution for **superior care** 

Select between **two choices of speed**. Choose **high resolution** to scan in **4-9 seconds** or select **standard resolution** to go even faster in **2-5 seconds**.

Thanks to its **compact size**, **SMART**MICRO **plus+** can be **easily integrated** into any active area in your practice.

### Superior image quality

Thanks to a **patented light guide**, **SMART** MICRO **plus+** delivers superb spatial and contrast resolution.