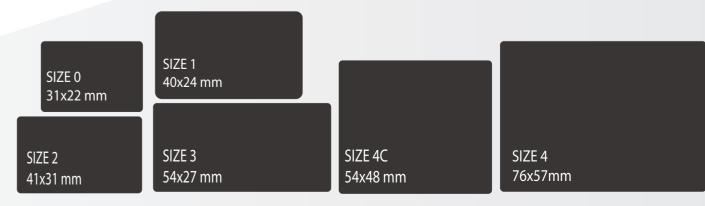

### The SMART MICRO plus+ package includes:

- SMART MICRO plus+ image plate scanner and Nical Image Plus Vet software.
- Size 1 (2pcs), size 2 (2pcs), size 3 (1pc) and size 4 (1pc) high resolution reusable imaging plates.
- Light covers size 1 (20pcs), size 2 (20pcs), size 3 (10pcs) and size 4 (10pcs).
- Hygienic bags size 1 (50pcs), size 2 (50pcs), size 3 (25 pcs) and size 4 (25pcs).
- Plastic dust and debris protector.
- 2 year warranty with Nical technical support.