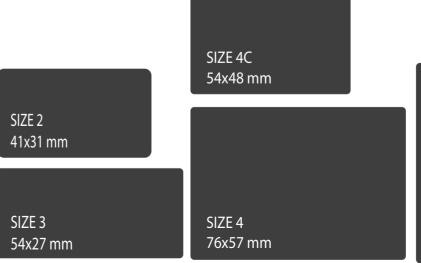

#### **TECHNICAL SPECIFICATIONS**

| Resolution                            | 22 lp/mm - 16 bits           |
|---------------------------------------|------------------------------|
| Noise Reduction                       | SNR 65 ≥ dB                  |
| HD Scan Time                          | 3 choices of scanning speed  |
| Connection Type                       | USB 2.0 / USB 3.0 / Ethernet |
| Plate Size                            | 0 - 1 - 2 - 3 - 4C - 4 - 5X  |
| Software                              | Twain compatible / DICOM 3.0 |
| Weight                                | 4.4 kg                       |
| Measurements                          | 250x190x283mm                |
| EN 60601-1-2 EMC<br>EN 60601-1 Safety | C€                           |

SIZE 0 31x22 mm

SIZE 1 40x24 mm

#### Plate size 5X

The size 5X image plate, which is exclusive to the SMART MICRO mega, enables you to scan a large dog's whole mouth in as few as six X-rays. It is larger than a standard size five and enables you to obtain occlusal radiography images of large as well as medium-sized dogs.