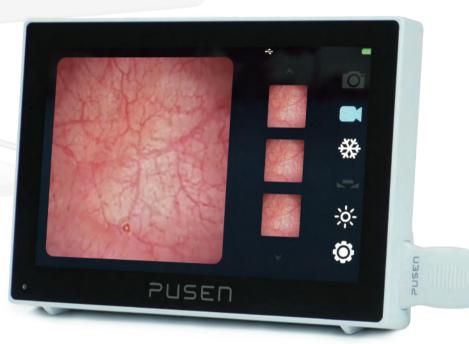

## PUSEN

**Image Processor** 

PV300

## Processor × Monitor Compact All-in-One

**Full HD** 

**Portable** 

**Fully Compatible** 

Multi-use

## Specifications

| Display           |                                                                    |
|-------------------|--------------------------------------------------------------------|
| Screen            | 10.1" Touch Screen                                                 |
| Output Resolution | 1920 × 1200 w/ built-in monitor<br>1920 × 1080 w/ external monitor |
| Interface         | DVI ×1, SDI ×1                                                     |
| Feature           |                                                                    |
| Storage           | USB external storage                                               |
| Image             | Shoot w/ instant display                                           |
| Software Upgrade  | Free of charge                                                     |