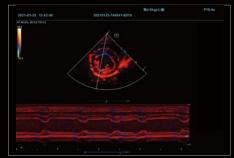

ergy conversion/reduce "cross talk" / thermal control
- ComboWave technology: Better Spatial/Contrast Resolution
- Single crystal transducer: Improve acoustic transmission efficiency



#### **Superb visualization**

#### **IClear**<sup>†</sup>

IClear<sup>+</sup> provides better image with excellent speckle noise rejection and contrast resolution to easily identify the lesions for improved diagnostic confidence.



IClear Off IClear On



#### Glazing Flow

A-brand new way to demonstrate the color Doppler flow innovatively in a 3D visualization Intuitive and easy visualization of blood flow structures even very tiny vessels.



Fetal Cardiovascular

# **Image Gallery**



27-01-3291 18:23:23 20710127-100010-6019 Control-(-13-p) Abdomen C11-3-p

Hepatic Portal Vein

Renal Power Doppler





Left Ventricle

Free Xros CM





**Renal Color Doppler** 

**Vesical Polypus** 

Kidney

# eXceptional Intelligence

#### Leading Edge Shear Wave Elastography





STE Of Liver

STQ Of Liver

#### **UWN+ Contrast Imaging**





Contrast Of Liver

Contrast Of SMP

#### **TDIQA & TTQA**





Tissue Doppler Imaging & QA

Tissue Tracking & QA

### eXceptional Experience

Innovation is inspired by clinical needs. The DC-90 Vet with X-Insight is focusing on what matters to you and refines your user experience by providing clarity, flexibility, and intuitive technologies that exceed your expectations.