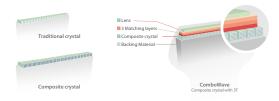

#### **Cutting-edge transducer technology**

- 3T technology: Better acoustic energy conversion/reduce "cross talk" / thermal control
- ComboWave technology: Better Spatial/Contrast Resolution
- Single crystal transducer: Improve acoustic transmission efficiency