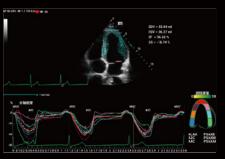

excellent speckle noise rejection and contrast resolution to easily identify the lesions for improved diagnostic confidence.



IClear Off IClear On



#### Glazing Flow

A-brand new way to demonstrate the color Doppler flow innovatively in a 3D visualization Intuitive and easy visualization of blood flow structures even very tiny vessels.



Fetal Cardiovascular

# **Image Gallery**



27-01-3291 18:23:23 20710127-100010-6019 Control-(-13-p) Abdomen C11-3-p

Hepatic Portal Vein

Renal Power Doppler





Left Ventricle

Free Xros CM





**Renal Color Doppler** 

**Vesical Polypus** 

Kidney

# eXceptional Intelligence

#### Leading Edge Shear Wave Elastography





STE Of Liver

STQ Of Liver

#### **UWN+ Contrast Imaging**





Contrast Of Liver

Contrast Of SMP

#### **TDIQA & TTQA**





Tissue Doppler Imaging & QA

Tissue Tracking & QA

### eXceptional Experience

Innovation is inspired by clinical needs. The DC-90 Vet with X-Insight is focusing on what matters to you and refines your user experience by providing clarity, flexibility, and intuitive technologies that exceed your expectations.