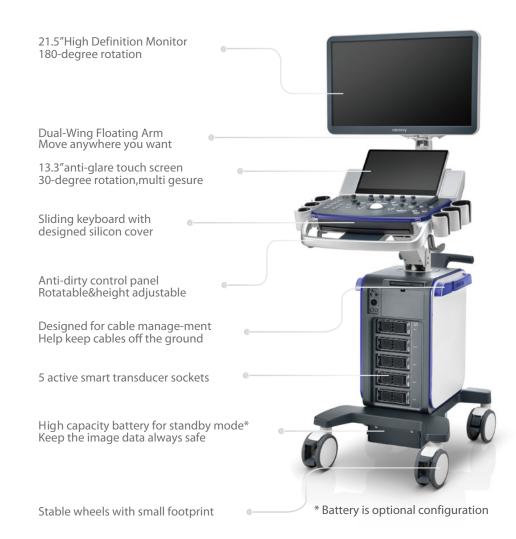

res even very tiny vessels.



Fetal Cardiovascular

# **Image Gallery**



27-01-3291 18:23:23 20710127-100010-6019 Control-(-13-p) Abdomen C11-3-p

Hepatic Portal Vein

Renal Power Doppler





Left Ventricle

Free Xros CM





**Renal Color Doppler** 

**Vesical Polypus** 

Kidney

# eXceptional Intelligence

#### Leading Edge Shear Wave Elastography





STE Of Liver

STQ Of Liver

#### **UWN+ Contrast Imaging**





Contrast Of Liver

Contrast Of SMP

#### **TDIQA & TTQA**





Tissue Doppler Imaging & QA

Tissue Tracking & QA

### eXceptional Experience

Innovation is inspired by clinical needs. The DC-90 Vet with X-Insight is focusing on what matters to you and refines your user experience by providing clarity, flexibility, and intuitive technologies that exceed your expectations.