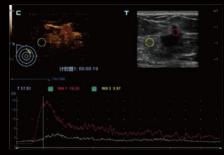

r**<sup>†</sup>

IClear<sup>+</sup> provides better image with excellent speckle noise rejection and contrast resolution to easily identify the lesions for improved diagnostic confidence.



IClear Off IClear On



#### Glazing Flow

A-brand new way to demonstrate the color Doppler flow innovatively in a 3D visualization Intuitive and easy visualization of blood flow structures even very tiny vessels.



Fetal Cardiovascular

# **Image Gallery**



27-01-3291 18:23:23 20710127-100010-6019 Control-(-13-p) Abdomen C11-3-p

Hepatic Portal Vein

Renal Power Doppler





Left Ventricle

Free Xros CM





**Renal Color Doppler** 

**Vesical Polypus** 

Kidney

# eXceptional Intelligence

#### Leading Edge Shear Wave Elastography





STE Of Liver

STQ Of Liver

#### **UWN+ Contrast Imaging**





Contrast Of Liver

Contrast Of SMP

#### **TDIQA & TTQA**





Tissue Doppler Imaging & QA

Tissue Tracking & QA

### eXceptional Experience

Innovation is inspired by clinical needs. The DC-90 Vet with X-Insight is focusing on what matters to you and refines your user experience by providing clarity, flexibility, and intuitive technologies that exceed your expectations.