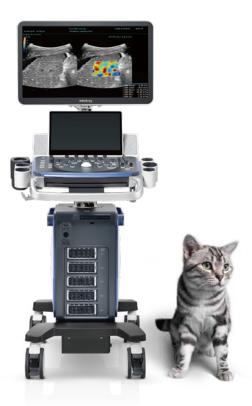

# DC-90 Vet Veterinary Diagnostic Ultrasound System Insight, Intelligence, And more X-Insight

Insight, Intelligence, And more

# High efficiency with precision imaging

DC-90 Vet with X-Insight focuses on customer requirements such as providing a more comprehensive and dedicated solution to ultrasound imaging and improving product usability to enhance diagnostic efficiency.

Based on an insightful look into Veterinarians'needs, the DC-90 Vet with X-Insight is designed to deliver high efficiency with precision imaging, which is empowered by express clarity, exceptional Intelligence, and benefits from an exceeding experience.