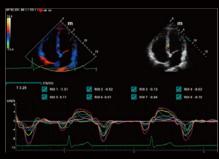

h excellent speckle noise rejection and contrast resolution to easily identify the lesions for improved diagnostic confidence.



IClear Off IClear On



#### Glazing Flow

A-brand new way to demonstrate the color Doppler flow innovatively in a 3D visualization Intuitive and easy visualization of blood flow structures even very tiny vessels.



Fetal Cardiovascular

# **Image Gallery**



27-01-3291 18:23:23 20710127-100010-6019 Control-(-13-p) Abdomen C11-3-p

Hepatic Portal Vein

Renal Power Doppler





Left Ventricle

Free Xros CM





**Renal Color Doppler** 

**Vesical Polypus** 

Kidney

# eXceptional Intelligence

#### Leading Edge Shear Wave Elastography





STE Of Liver

STQ Of Liver

#### **UWN+ Contrast Imaging**





Contrast Of Liver

Contrast Of SMP

#### **TDIQA & TTQA**





Tissue Doppler Imaging & QA

Tissue Tracking & QA

### eXceptional Experience

Innovation is inspired by clinical needs. The DC-90 Vet with X-Insight is focusing on what matters to you and refines your user experience by providing clarity, flexibility, and intuitive technologies that exceed your expectations.