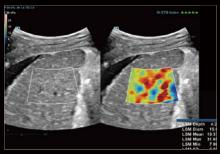

#### Glazing Flow

A-brand new way to demonstrate the color Doppler flow innovatively in a 3D visualization Intuitive and easy visualization of blood flow structures even very tiny vessels.

Fetal Cardiovascular