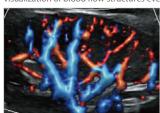

#### Glazing Flow

A-brand new way to demonstrate the color Doppler flow innovatively in a 3D visualization Intuitive and easy visualization of blood flow structures even very tiny vessels.

Fetal Cardiovascular