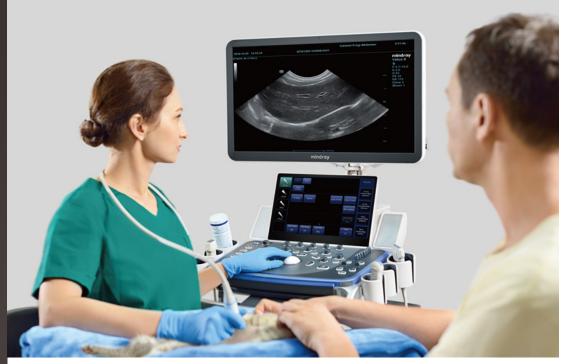

### eXceptional Experience

Innovation is inspired by clinical needs. The DC-90 Vet with X-Insight is focusing on what matters to you and refines your user experience by providing clarity, flexibility, and intuitive technologies that exceed your expectations.