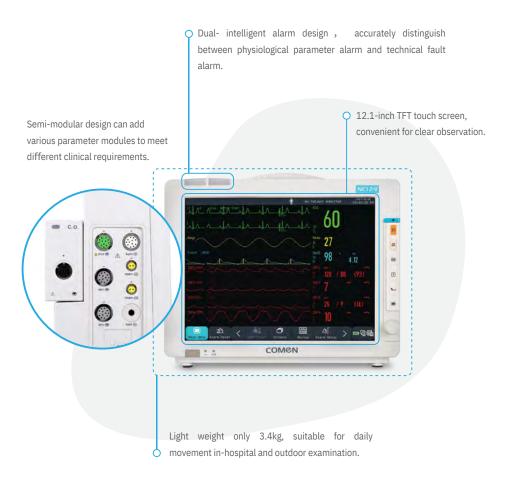

# Strong applicability semi-modular veterinary monitor

## Reliable and precise monitoring

With special ECG algorithms for veterinary use, accurate, reliable, and able to meet the parameter measurement of animals in different sizes.

Suntech NIBP. Create an automated blood pressure monitor with an animal-specific algorithm so you can take reliable, accurate measurements on companion animals.

#### Advanced plug-and-play modules design

Powerful parameter expansion and quick operation can bring convenience in the diagnosis and treatment process.