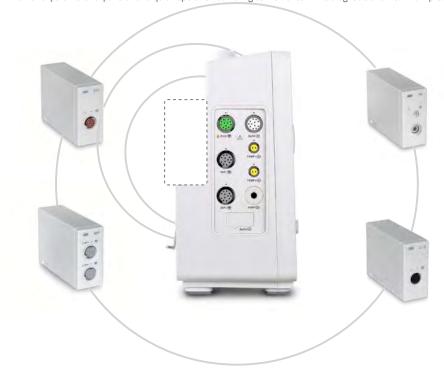

#### Advanced plug-and-play modules design

Powerful parameter expansion and quick operation can bring convenience in the diagnosis and treatment process.