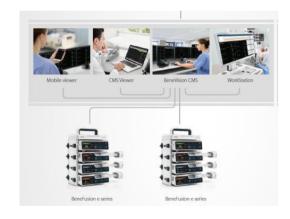

## Integrated central monitoring

BeneVision CMS Vet offers one-stop monitoring of all patients' vital sign and infusion treatment details, providing comprehensive information for veterinarian to improve the quality of patient care.