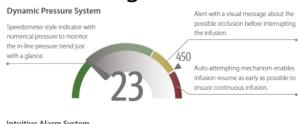

nables quick programming of key parameters, making workflow process much easier.



## Flexible infusion adjustment

Easily adjusting the infusion therapy within 3 steps.



## **Efficiency in Safety**

## Precise infusion performance

- High accuracy: eSP ±1.8%; eVP ±5%
- Long-hour accuracy assured



#### SmartAIR<sup>™</sup>

With SmartAIRTM, BeneFusion eVP significantly enhances the safety level of IV administration.

- Dual ultrasound sensor to detect the air bubbles more precisely, avoiding missing or false air-inline alarm.
- 15ul air bubble detection size on BeneFusion eVP, ensuring patient safety throughout the infusion, even for neonates.



### Color coding

- The color coding of drug name assists users to easily select and verify the correct drug.



### Quick problem solving



Intuitive Alarm System