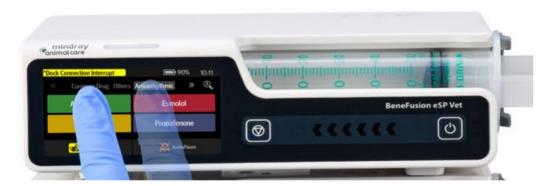

#### Intuitive interaction

- 3.5" Colored capacitive touchscreen brings users an excellent experience with smooth operation. - Intuitive user interface enables quick programming of key parameters, making workflow process much easier.

### Color coding

- The color coding of drug name assists users to easily select and verify the correct drug.