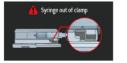

key parameters, making workflow process much easier.



## Flexible infusion adjustment

Easily adjusting the infusion therapy within 3 steps.



## **Efficiency in Safety**

## Precise infusion performance

- High accuracy: eSP ±1.8%; eVP ±5%
- Long-hour accuracy assured



#### SmartAIR<sup>™</sup>

With SmartAIRTM, BeneFusion eVP significantly enhances the safety level of IV administration.

- Dual ultrasound sensor to detect the air bubbles more precisely, avoiding missing or false air-inline alarm.
- 15ul air bubble detection size on BeneFusion eVP, ensuring patient safety throughout the infusion, even for neonates.



### Color coding

- The color coding of drug name assists users to easily select and verify the correct drug.



### Quick problem solving



Intuitive Alarm System