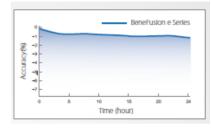

## Precise infusion performance

- High accuracy: eSP ±1.8%; eVP ±5%
- Long-hour accuracy assured