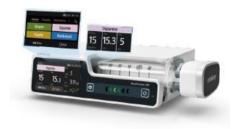

## BeneFusion eSP/eVP/eDS Vet

Infusion System

#### Intuitive interaction

- 3.5" Colored capacitive touchscreen brings users an excellent experience with smooth operation. - Intuitive user interface enables quick programming of key parameters, making workflow process much easier.