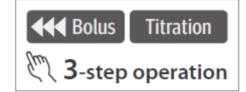

## Flexible infusion adjustment

Easily adjusting the infusion therapy within 3 steps.