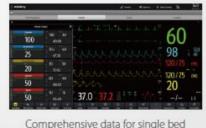

## **Efficiency in Application**

#### All in one

BeneFusion eSP and eVP satisfy various infusion purposes by combining all functions together.



## Integrated central monitoring

BeneVision CMS Vet offers one-stop monitoring of all patients' vital sign and infusion treatment details, providing comprehensive information for veterinarian to improve the quality of patient care.







Comprehensive data for single bed









## BeneFusion eSP/eVP/eDS Vet

Infusion System

# Efficiency in every droplet



## **Efficiency in Workflow**

### Fast preparation

## **SmartRapid™**

SmartRapidTM ensures timely infusion by significantly shortening the start-up time, from turning on the pump to delivering the first drop of medication.



#### Intuitive interaction

- 3.5" Colored capacitive touchscreen brings users an excellent experience with smooth operation. - Intuitive user interface enables quick programming of key parameters, making workflow process much easier.



## Flexible infusion adjustment

Easily adjusting the infusion therapy within 3 steps.



## **Efficiency in Safety**

## Precise infusion performance

- High accuracy: eSP ±1.8%; eVP ±5%
- Long-hour accurac