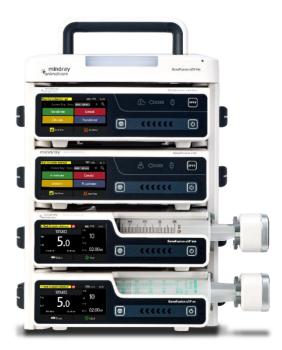

#### All in one

BeneFusion eSP and eVP satisfy various infusion purposes by combining all functions together.

## BeneFusion eSP/eVP/eDS Vet

Infusion System