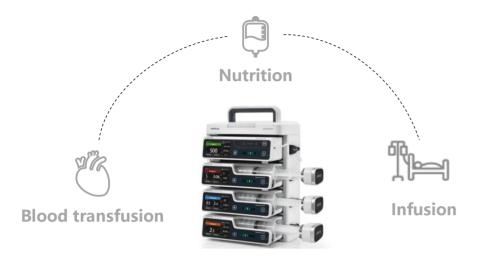

#### All in one

BeneFusion eSP and eVP satisfy various infusion purposes by combining all functions together.

## BeneFusion eSP/eVP/eDS Vet

Infusion System